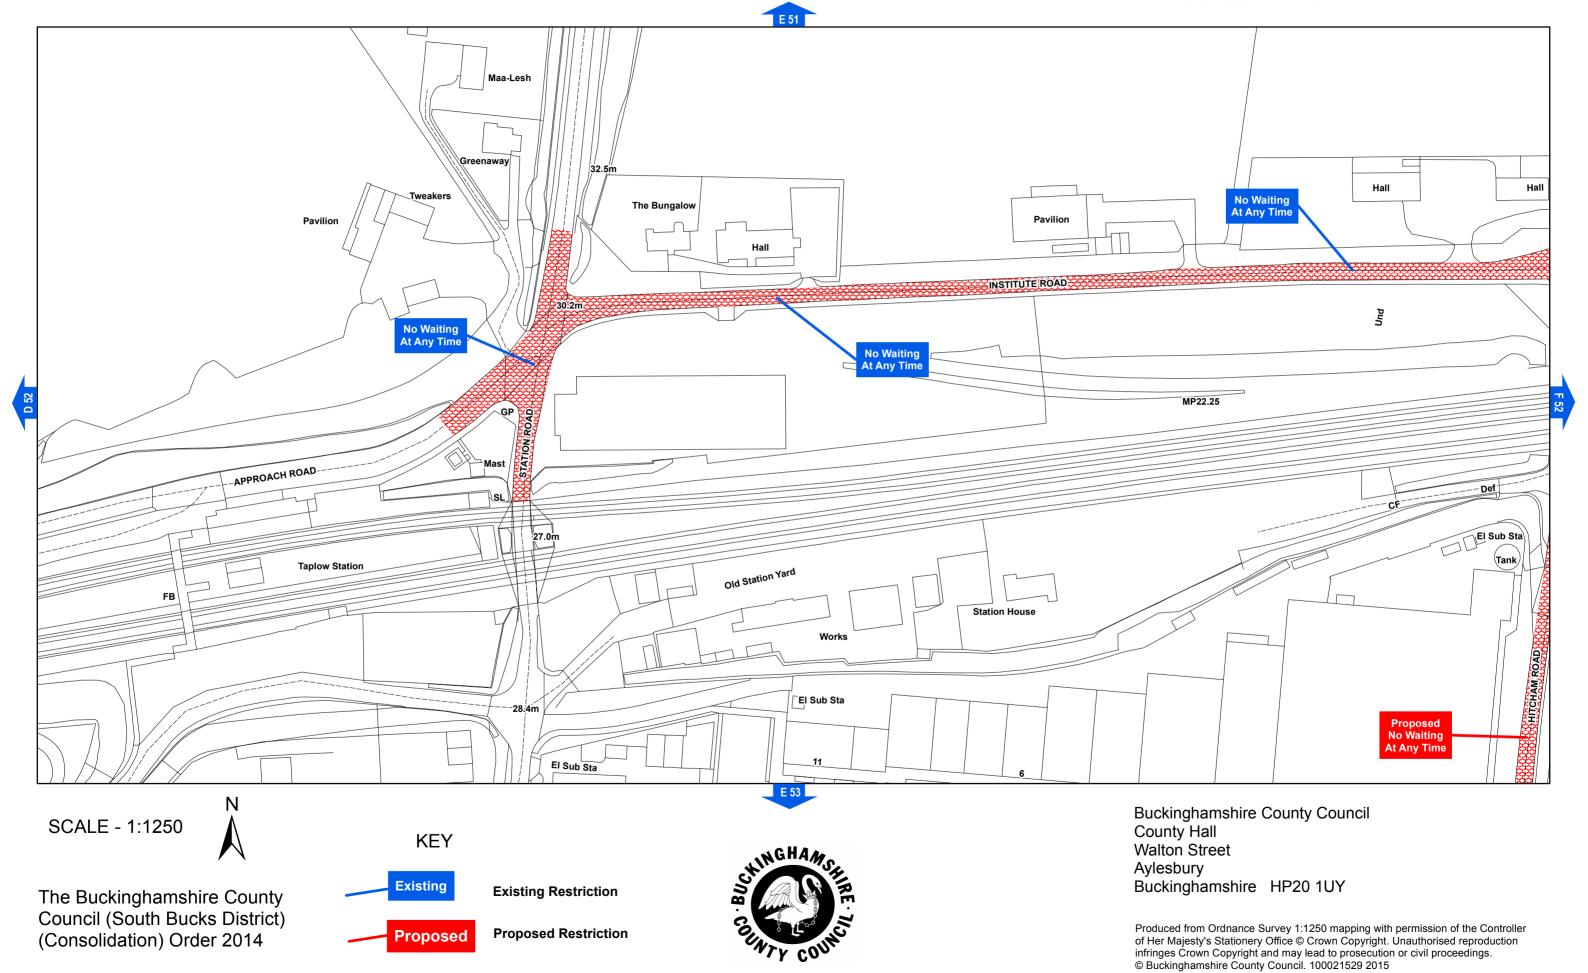

## **CONSULTATION PLAN**

SCALE - 1:1250

The Buckinghamshire County Council (South Bucks District) (Consolidation) Order 2014 **KEY** 

**Existing Restriction** 

**Proposed Restriction** 

Buckinghamshire County Council County Hall Walton Street Aylesbury Buckinghamshire HP20 1UY

## AREA CODE: F 52

Council (South Bucks District)

(Consolidation) Order 2014

## SHEET REVISION NUMBER - 2

### **CONSULTATION PLAN**

**Proposed Restriction** 

**Proposed** 