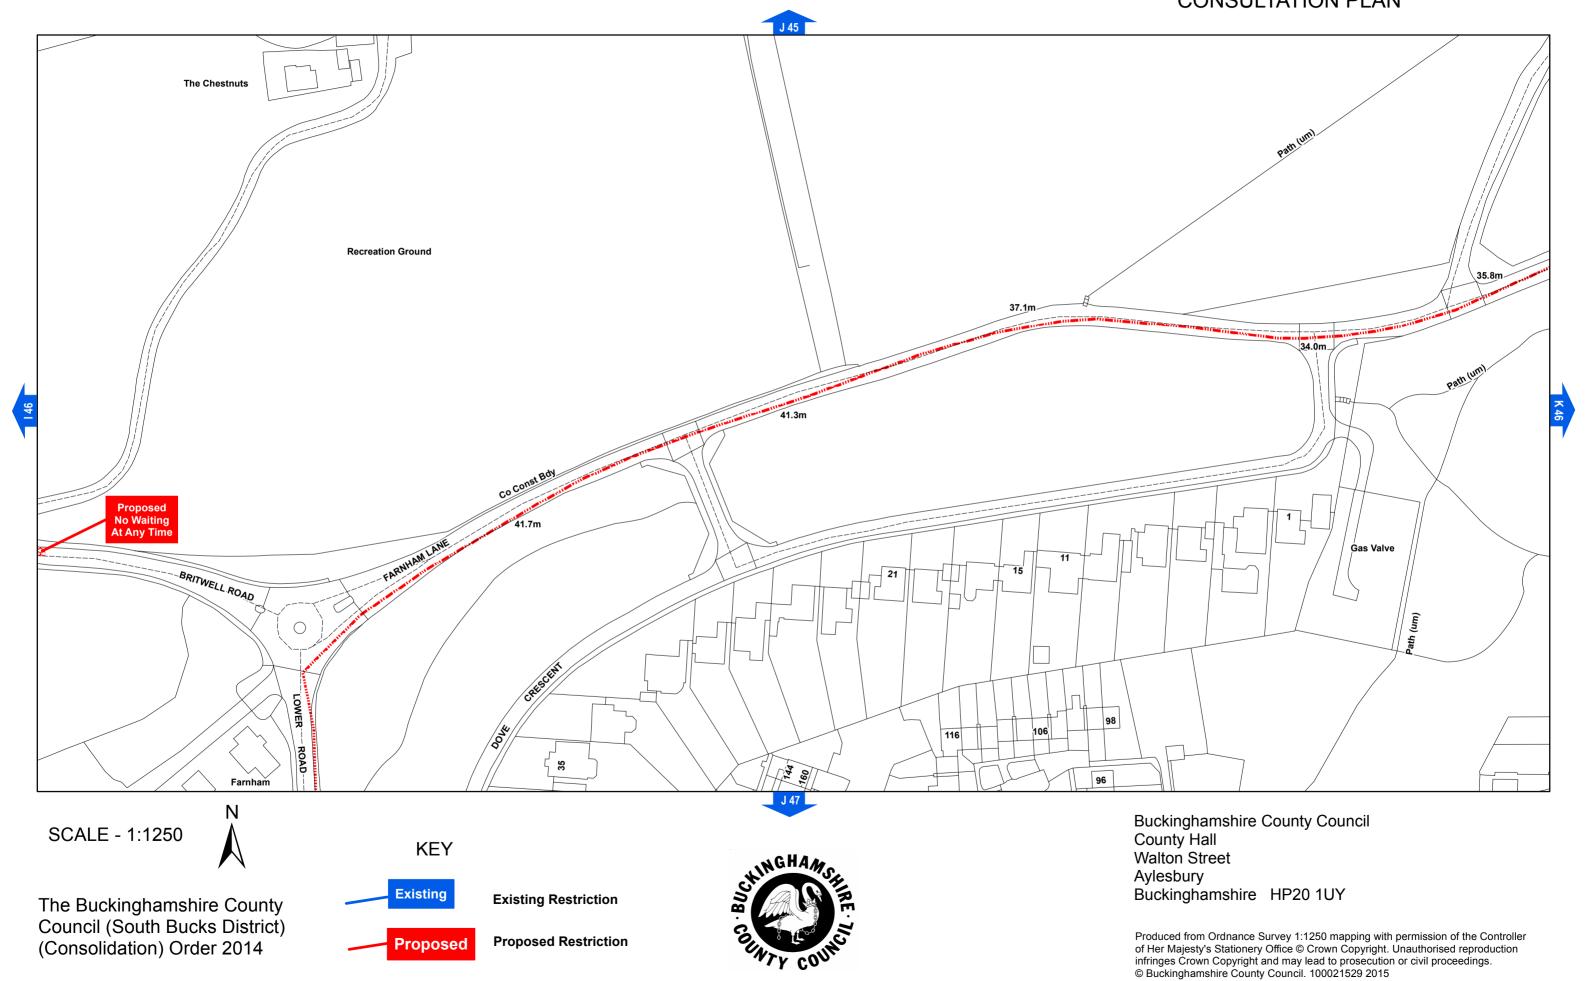

alton Street Aylesbury Buckinghamshire HP20 1UY

## AREA CODE: H 48

#### SHEET REVISION NUMBER - TBC

#### **CONSULTATION PLAN**

© Buckinghamshire County Council. 100021529 2015



## AREA CODE: H 49

The Buckinghamshire County Council (South Bucks District)

(Consolidation) Order 2014

## SHEET REVISION NUMBER - TBC

## **CONSULTATION PLAN**



**Proposed Restriction** 

**Proposed** 

# AREA CODE: I 46

# SHEET REVISION NUMBER - 1

### **CONSULTATION PLAN**



SCALE - 1:1250



The Buckinghamshire County Council (South Bucks District) (Consolidation) Order 2014





**KEY** 

Existing Restriction



**Proposed Restriction** 



Buckinghamshire County Council County Hall Walton Street Aylesbury

Buckinghamshire HP20 1UY

# AREA CODE: J 46

# SHEET REVISION NUMBER - 1 CONSULTATION PLAN