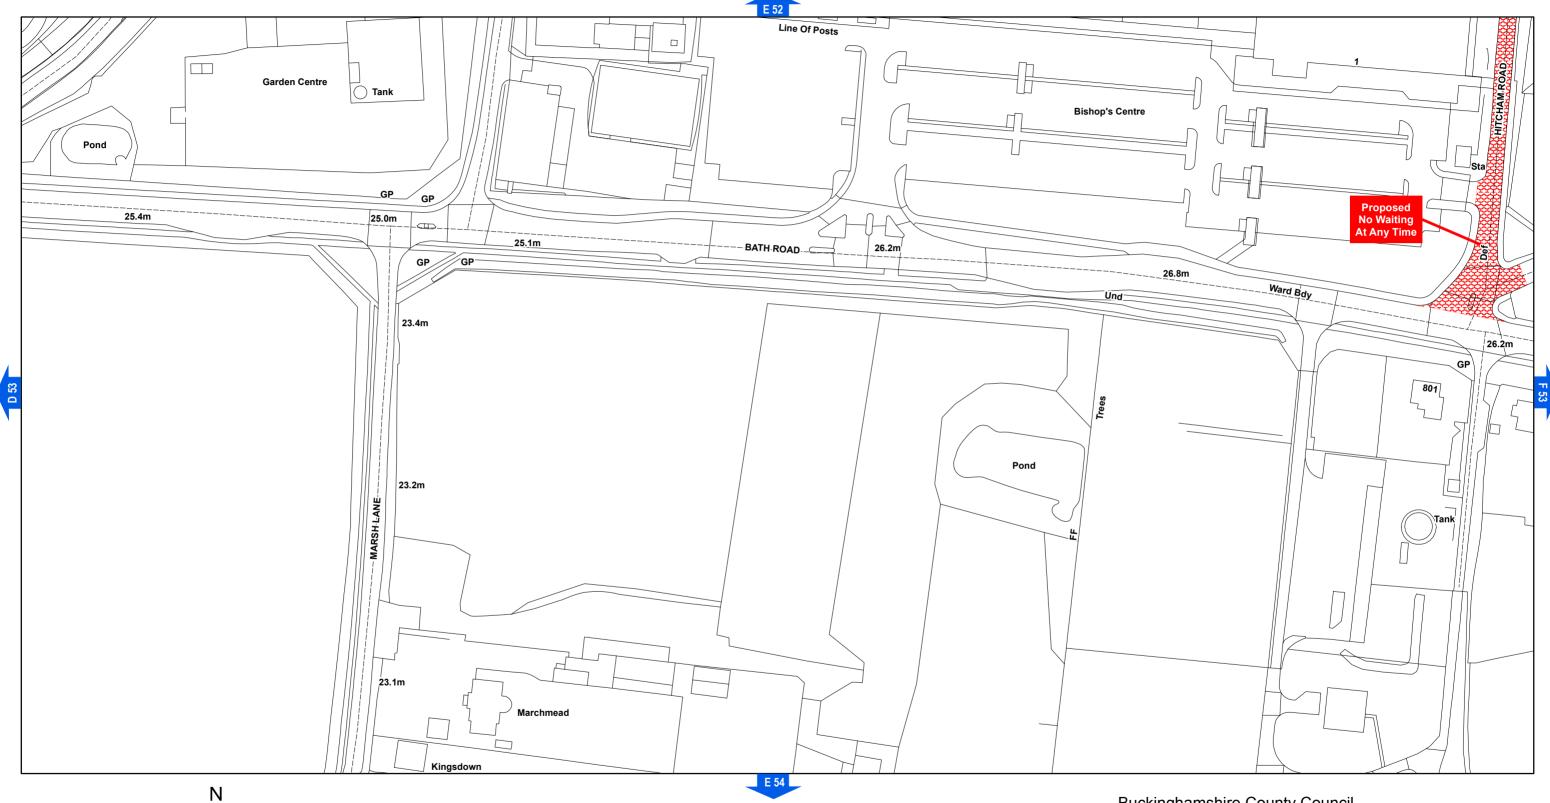

# AREA CODE: F 53

## SHEET REVISION NUMBER - 1

## **CONSULTATION PLAN**

The Buckinghamshire County Council (South Bucks District) (Consolidation) Order 2014

**KEY** 

**Existing Restriction** 

**Proposed Restriction** 

Walton Street Aylesbury Buckinghamshire HP20 1UY