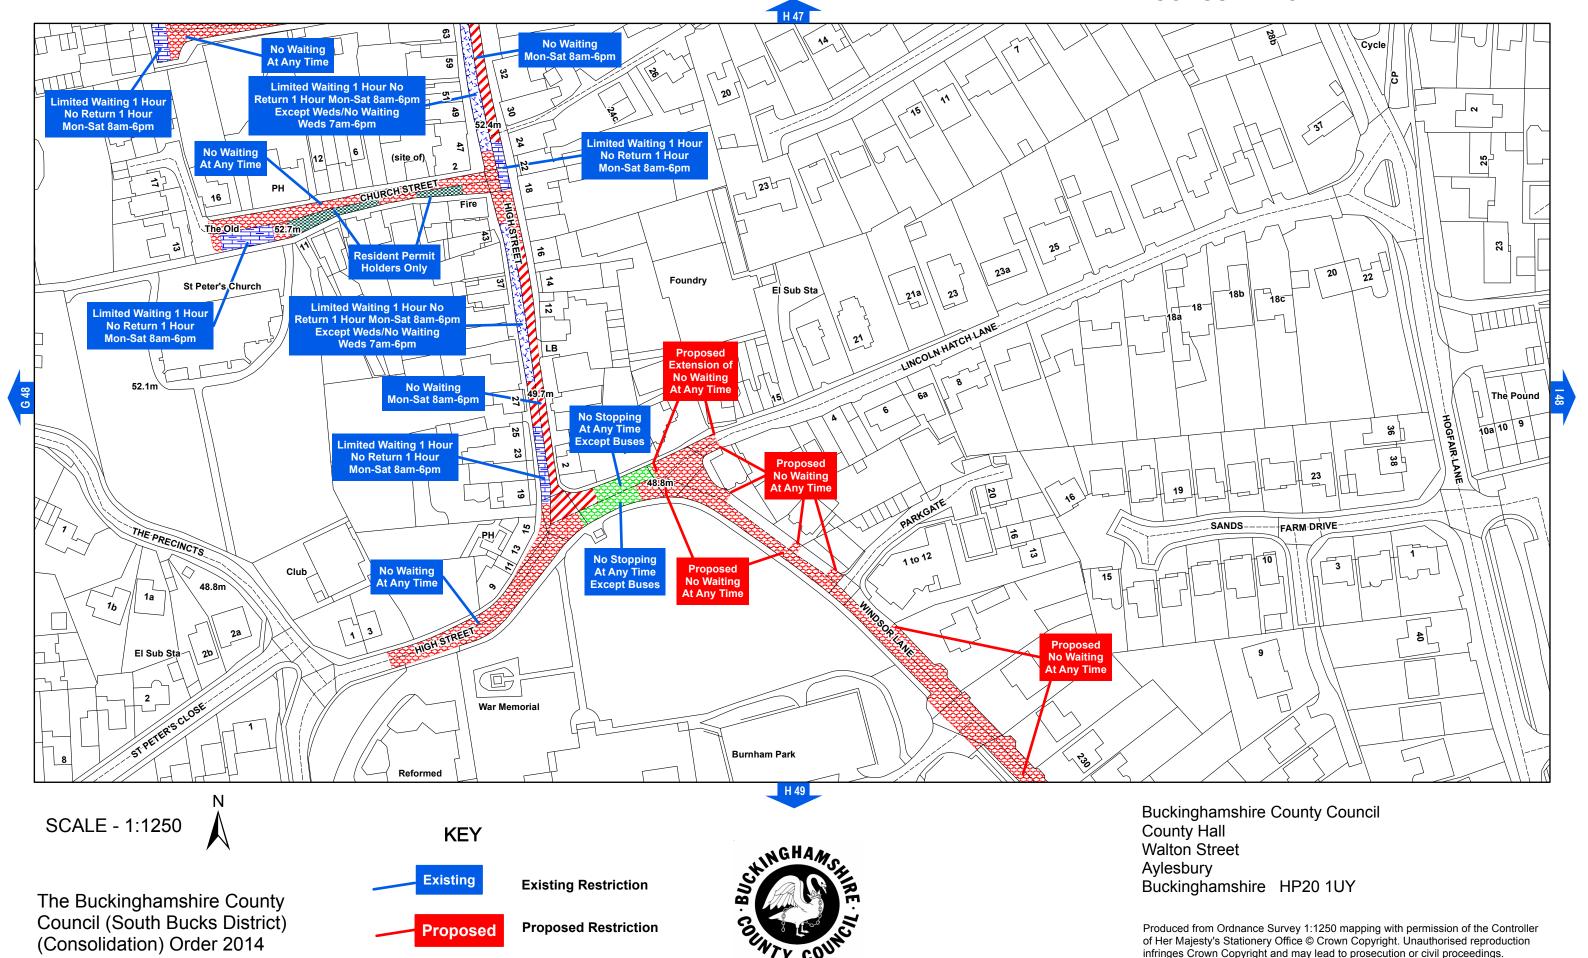

## AREA CODE: H 49

The Buckinghamshire County Council (South Bucks District)

(Consolidation) Order 2014

## SHEET REVISION NUMBER - TBC

## **CONSULTATION PLAN**

**Proposed Restriction** 

**Proposed** 