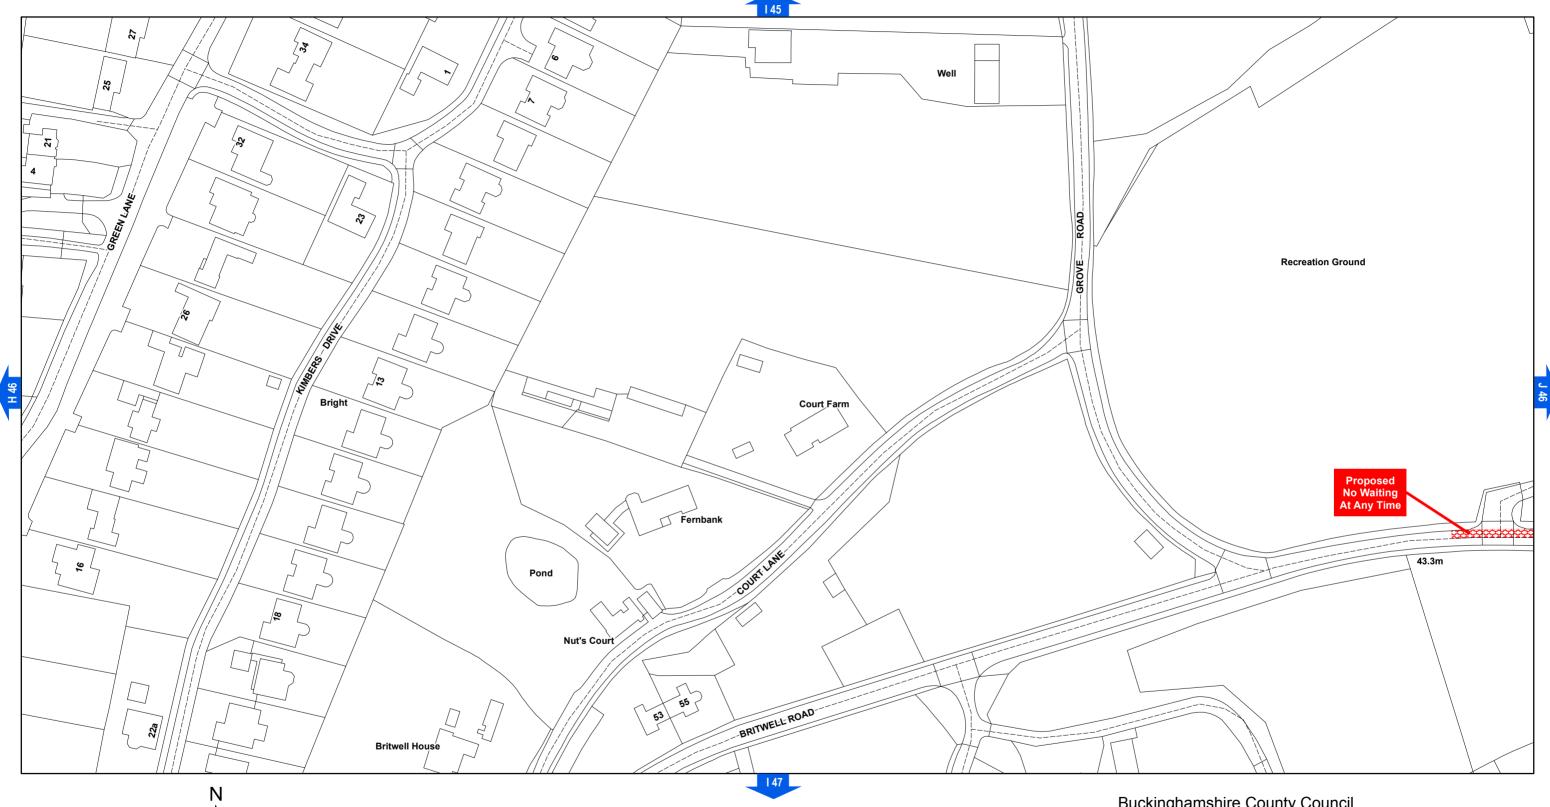

# AREA CODE: I 46

# SHEET REVISION NUMBER - 1

### **CONSULTATION PLAN**

SCALE - 1:1250

The Buckinghamshire County Council (South Bucks District) (Consolidation) Order 2014

**KEY** 

Existing Restriction

**Proposed Restriction** 

Buckinghamshire County Council County Hall Walton Street Aylesbury

Buckinghamshire HP20 1UY