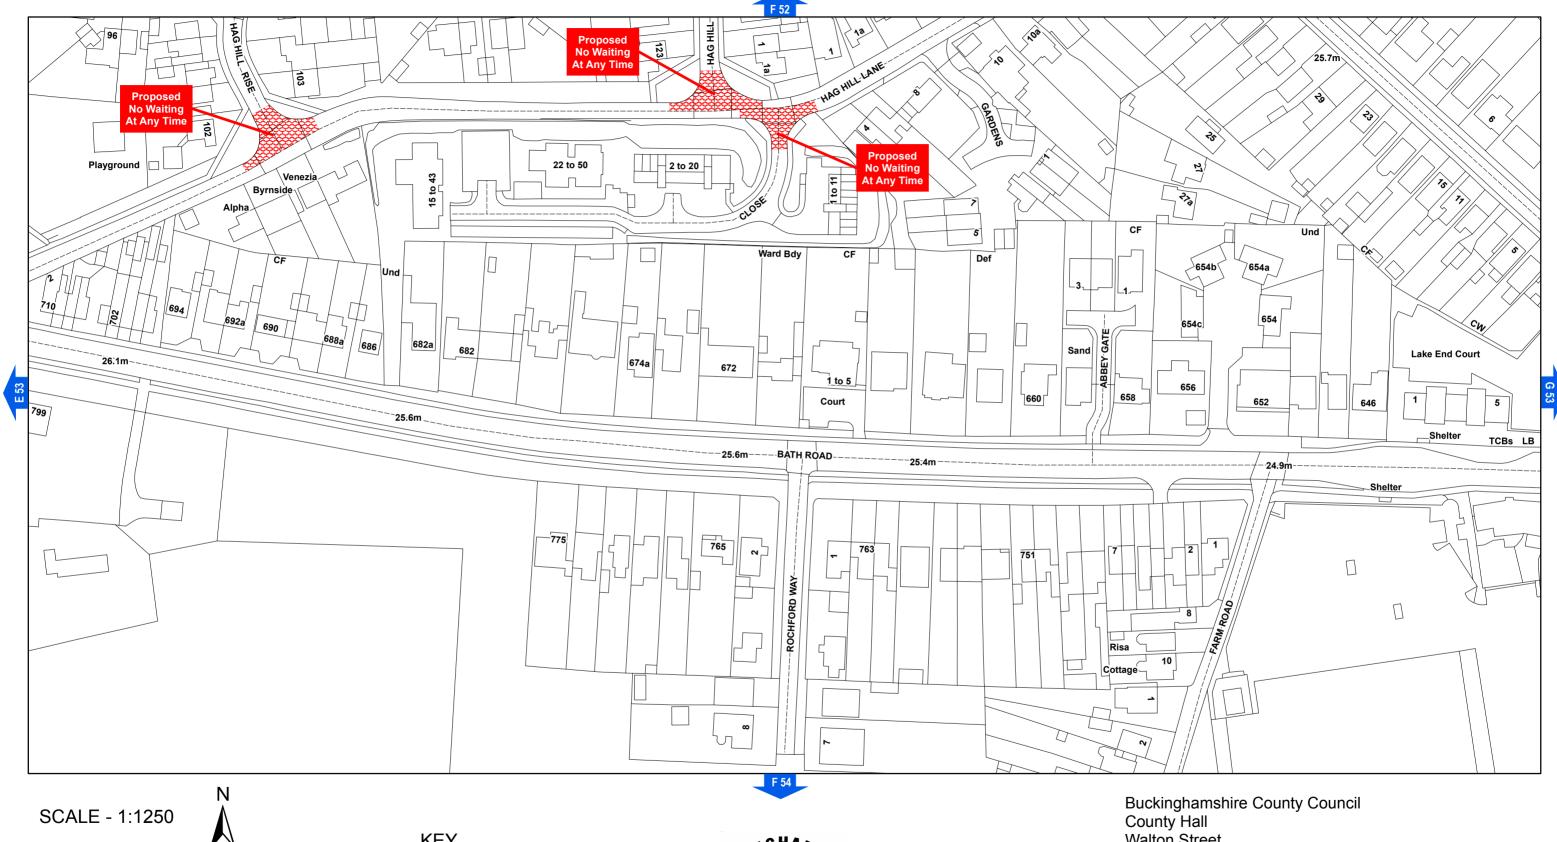

# AREA CODE: E 52

## SHEET REVISION NUMBER - 3

### **CONSULTATION PLAN**

# AREA CODE: E 53

## **CONSULTATION PLAN**

SCALE - 1:1250

The Buckinghamshire County Council (South Bucks District) (Consolidation) Order 2014 **KEY** 

**Existing Restriction** 

**Proposed Restriction** 

Buckinghamshire County Council County Hall Walton Street Aylesbury Buckinghamshire HP20 1UY